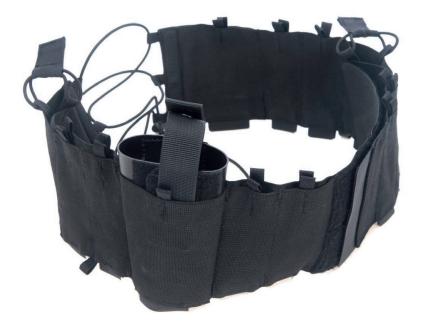

# **FEATURES**

- \* A very lightweight and tight belt with integrated compartments for covert equipment carry
- \* Two layers of elastic keeps your gear safe and tight against the body.
- \* Stores communication gear, baton, tear gas spray, a flashlight and other items required during surveillance and security operations in 12 compartments. The bottom of each compartment can be opened with
- Semi stiff holster makes it easy to re holster your pistol.
- Velcro. closed front.
- Adjustable elastic string in the back.