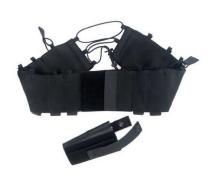

# **FEATURES**

- \* A very lightweight and tight belt with integrated compartments for covert equipment carry
- \* Two layers of elastic keeps your gear safe and tight against the body.
- \* Stores communication gear, baton, tear gas spray, a flashlight and other items required during surveillance and security operations in 12 compartments. The bottom of each compartment can be opened with
- Semi stiff holster makes it easy to re holster your pistol.
- Velcro. closed front.
- Adjustable elastic string in the back.