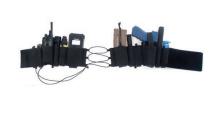

# **FEATURES**

- \* A very lightweight and tight belt with integrated compartments for covert equipment carry
- \* Two layers of elastic keeps your gear safe and tight against the body.
- \* Stores communication gear, baton, tear gas spray, a flashlight and other items required during surveillance and security operations in 12 compartments. The bottom of each compartment can be opened with
- Semi stiff holster makes it easy to re holster your pistol.
- Velcro. closed front.
- Adjustable elastic string in the back.