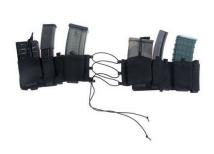

# **FEATURES**

- \* A very lightweight and tight belt with integrated compartments for covert equipment carry
- \* Two layers of elastic keeps your gear safe and tight against the body.
- \* Stores communication gear, baton, tear gas spray, a flashlight and other items required during surveillance and security operations in 12 compartments. The bottom of each compartment can be opened with
- Semi stiff holster makes it easy to re holster your pistol.
- Velcro. closed front.
- Adjustable elastic string in the back.