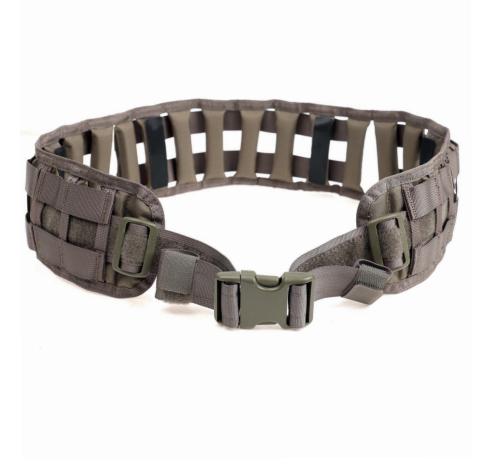

A light weight, cool, comfortable and slim belt for your first line of gear.

## **FEATURES**

- \* Padded ribs belt with 2 MOLLE webbings sewn on the outside for a comfortable carrying of any type of pouch or holster.
- \* The inner belt is only attached in the front to maximize the ventilation.
- \* The MOLLE webbings are sewn on 8 cm wide MOLLE panels, with slots between the panels, so that the inner belt can be woven inside or outside, depending on whether you want MOLLE mounting or belt mounting for holsters and other accessories.
- Replace the inside belt and use the riggers belt to combine the features of both belts.
- \* On the inside of the belt, Velcro loop stripes are sewn to match/connect with a trousers belt that has Velcro hook on the outside. Two side hook velcro stripes are supplied with the belt to allow connetion with a trouser belt with Loop velcro outside.